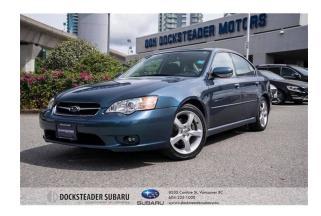

## 2006 Subaru Legacy 2.5i SE SUNROOF - NEW TIMING

Boasting a recently replaced timing belt, our 2006 Subaru Legacy 2.5i Special Edition AWD brought to you in Atlantic Blue Pearl is a solid sedan that will inspire confidence when the going gets nasty. It offers a refined drive that's surprisingly agile in a sensibly sized package that won't bust the budget. Subaru's All Wheel Drive system is among the best in the world and performs

## Docksteader Subaru

8530 Cambie Street Vancouver, British Columbia (604) 325-1000 https://www.dondocksteader.subarudealer.ca informationofficer@dondocksteader.ca

| VIN             | 67  |
|-----------------|-----|
| Kilometres      | 34  |
| Body Type       | Se  |
| Body Colour     |     |
| Interior Colour |     |
| Transmission    | Au  |
| Fuel Type       | Re  |
| Engine          | 2.5 |
| Horsepower      |     |
| Stock No.       | S1  |
| Warranty        | Se  |
|                 |     |